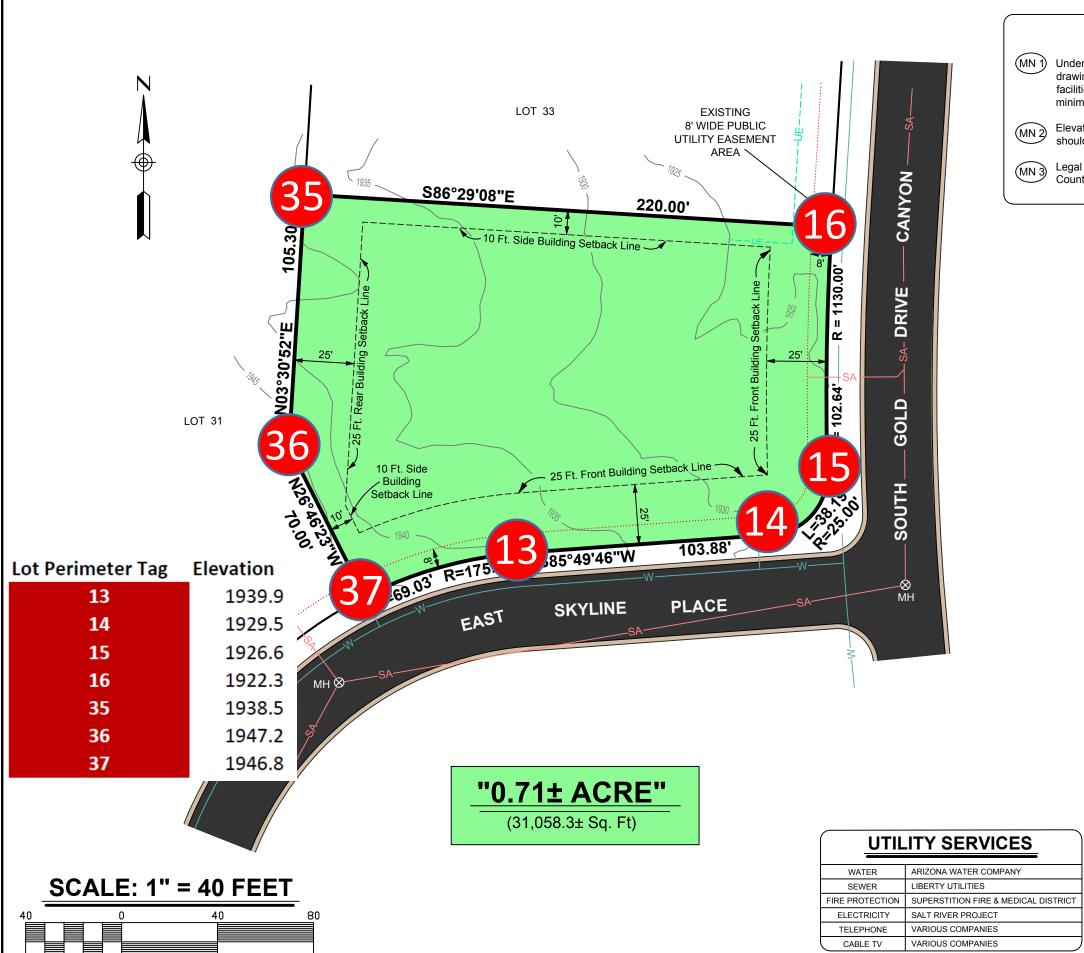

## **MISCELLANEOUS NOTES:**

(MN 1) Underground facilities, structures and utilities have been placed on this drawing from recorded drawings provided. Therefore, locations should be considered approximate only. There may be other facilities or utilities, the existence of which are not known: for this reason, UFPO shall be contacted a minimum of 48 hours prior to any underground excavation.

Elevations shown are based on recorded drawings provided. Contours are merely interpolation and should be considered as such only.

MN 3 Legal Description of Oro Lot #32 Of Gold Canyon East as recorded in Cabinet A, Slide 196 of Pinal County Records.

| ZONING INFORMATION                         |                                                                           |
|--------------------------------------------|---------------------------------------------------------------------------|
| SUBDIVISION                                | GOLD CANYON EAST, PINAL COUNTY, AZ                                        |
| STATUS                                     | CURRENT, ZONING DATED: August 2, 2017                                     |
| STATUE                                     | ZONED 'CR-1, SINGLE RESIDENCE ZONE                                        |
| ITEM                                       |                                                                           |
| Minimum Lot Area                           | 20,000 SQ. FT.                                                            |
| Minimum Lot Width                          | 80 FEET                                                                   |
| Minimum Front Yard Setback                 | 25 FEET                                                                   |
| Minimum Side Yard Setback                  | 10 FEET (ONE SIDE)                                                        |
| Minimum Rear Yard Setback                  | 25 FEET                                                                   |
| Minimum Distance Between<br>Main Buildings | 20 FEET                                                                   |
| Maximum Building Height                    | 30 FEET                                                                   |
| Source Information                         | Himanshu Patel - Director Community Development                           |
| Address                                    | 31 N. Pinal Street, Building F, P. O. Box 2973, Florence, AZ 85132        |
| Phone/Fax Number                           | (520)866-6442 / (520)866-6530                                             |
| Notes                                      | Hours: 8:00 am - 4:30 pm, Monday - Friday<br>Closed Weekends And Holidays |

## GOLD CANYON EAST ORO LOT #32

9722 East Skyview Place, Gold Canyon, AZ 85118