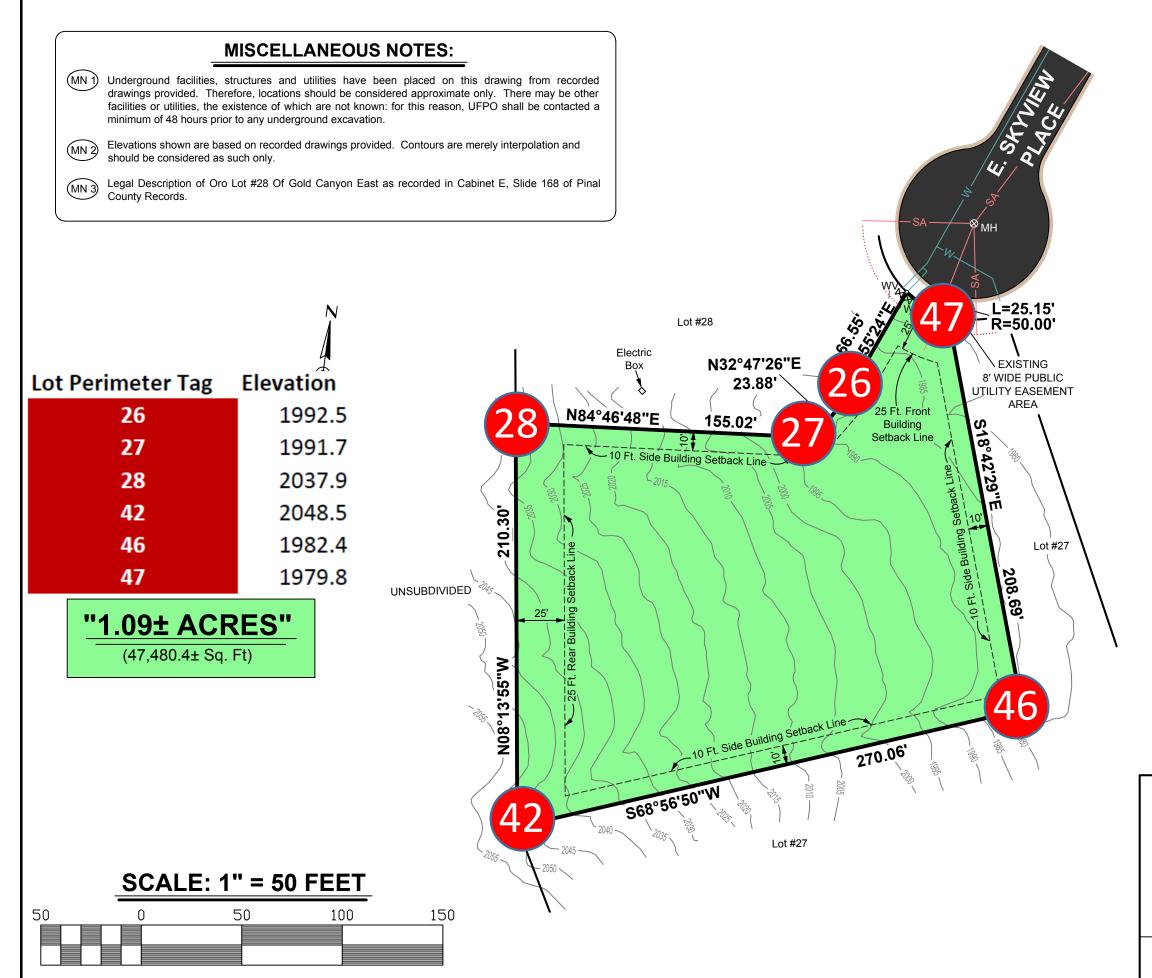

## LEGEND:

wv⋈ Denotes Existing Water Valve

мн⊗ Denotes Existing Manhole

Denotes Water Line (See MN 1)

Denotes Sanitary Sewer Line (See MN 1)

—1955 — Denotes Existing Ground Contour (See MN 2)

## GOLD CANYON EAST ORO LOT #28

9639 East Skyview Place, Gold Canyon, AZ 85118