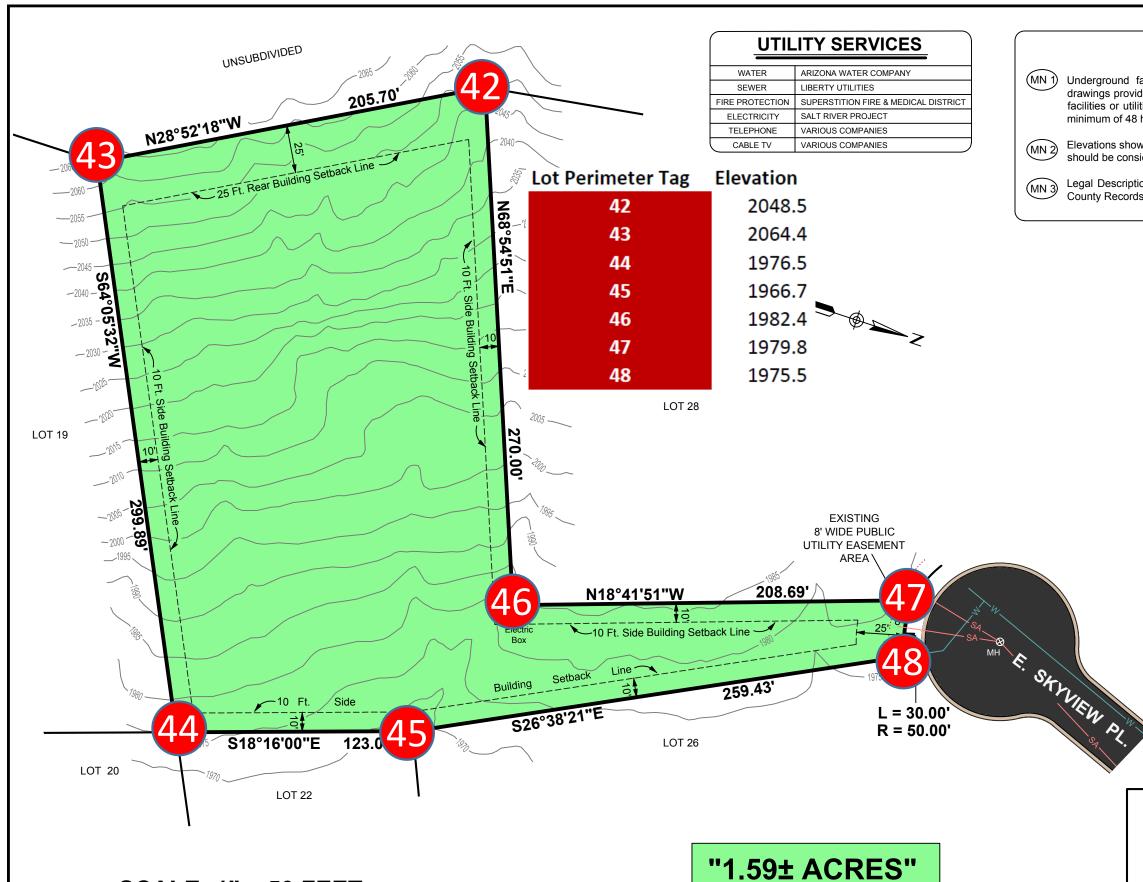

(69,260.4± Sq. Ft)

**SCALE: 1" = 50 FEET** 

50

100

150

50

## **MISCELLANEOUS NOTES:**

Underground facilities, structures and utilities have been placed on this drawing from recorded drawings provided. Therefore, locations should be considered approximate only. There may be other facilities or utilities, the existence of which are not known: for this reason, UFPO shall be contacted a minimum of 48 hours prior to any underground excavation.

Elevations shown are based on recorded drawings provided. Contours are merely interpolation and should be considered as such only.

MN3 Legal Description of Oro Lot #27 Of Gold Canyon East as recorded in Cabinet A, Slide 196 of Pinal County Records.

## LEGEND:

wv⋈ Denotes Existing Water Valve

мн⊗ Denotes Existing Manhole

Denotes Water Line (See MN 1)

Denotes Sanitary Sewer Line (See MN 1)

-2000 — Denotes Existing Ground Contour (See MN 2)

## GOLD CANYON EAST ORO LOT #27

9647 East Skyview Place, Gold Canyon, AZ 85118