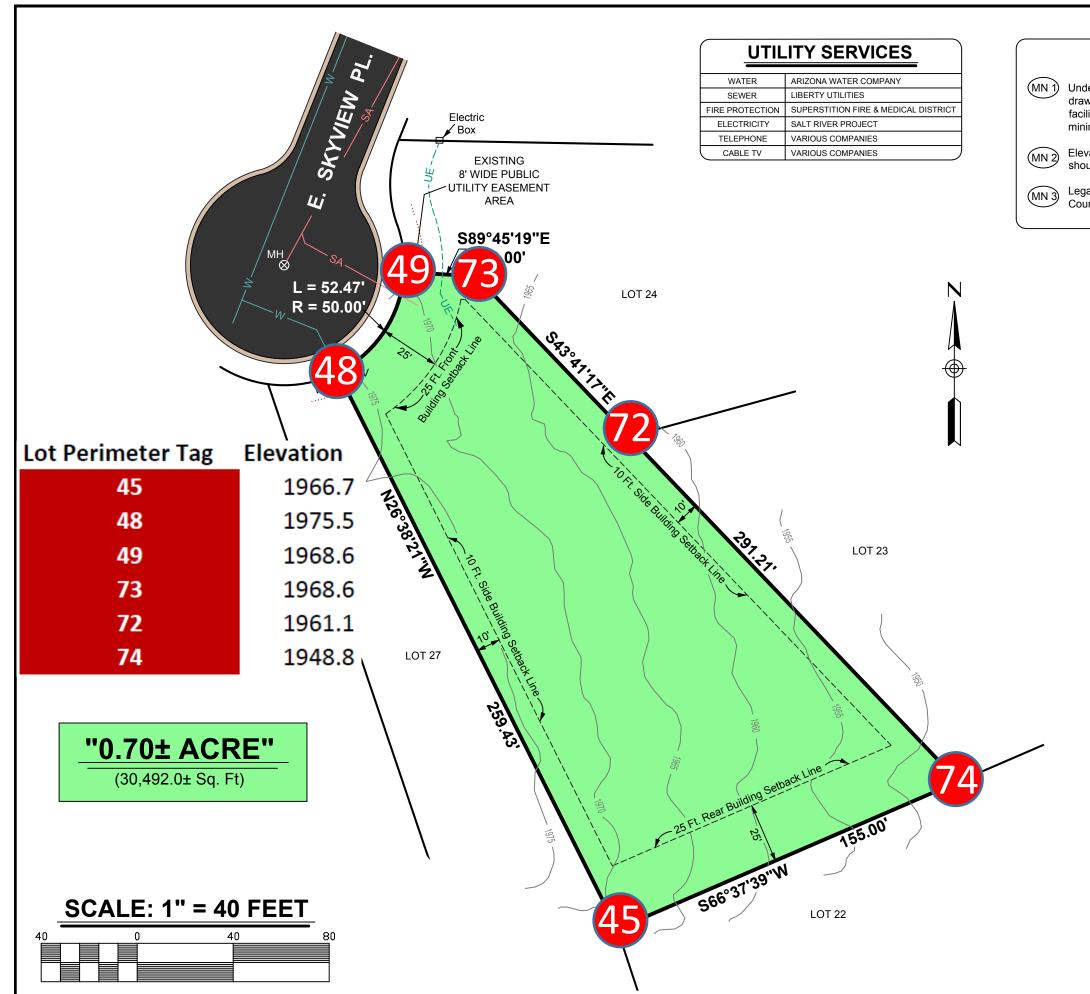

## **MISCELLANEOUS NOTES:**

(MN ) Underground facilities, structures and utilities have been placed on this drawing from recorded drawings provided. Therefore, locations should be considered approximate only. There may be other facilities or utilities, the existence of which are not known: for this reason, UFPO shall be contacted a minimum of 48 hours prior to any underground excavation.

Elevations shown are based on recorded drawings provided. Contours are merely interpolation and should be considered as such only

Legal Description of Oro Lot #26 Of Gold Canyon East as recorded in Cabinet A, Slide 196 of Pinal County Records.

| ZONING INFORMATION                      |                                                                           |
|-----------------------------------------|---------------------------------------------------------------------------|
| OLIDDIV/IOLON                           | COLD CANNON FACT PINAL COUNTY AT                                          |
| SUBDIVISION                             | GOLD CANYON EAST, PINAL COUNTY, AZ                                        |
| STATUS                                  | CURRENT, ZONING DATED: August 2, 2017                                     |
| STATUE                                  | ZONED 'CR-1, SINGLE RESIDENCE ZONE                                        |
| ITEM                                    |                                                                           |
| Minimum Lot Area                        | 20,000 SQ. FT.                                                            |
| Minimum Lot Width                       | 80 FEET                                                                   |
| Minimum Front Yard Setback              | 25 FEET                                                                   |
| Minimum Side Yard Setback               | 10 FEET (ONE SIDE)                                                        |
| Minimum Rear Yard Setback               | 25 FEET                                                                   |
| Minimum Distance Between Main Buildings | 20 FEET                                                                   |
| Maximum Building Height                 | 30 FEET                                                                   |
| Source Information                      | Himanshu Patel - Director Community Development                           |
| Address                                 | 31 N. Pinal Street, Building F, P. O. Box 2973, Florence, AZ 85132        |
| Phone/Fax Number                        | (520)866-6442 / (520)866-6530                                             |
| Notes                                   | Hours: 8:00 am - 4:30 pm, Monday - Friday<br>Closed Weekends And Holidays |

## **LEGEND:**

wv⋈ Denotes Existing Water Valve

мн⊗ Denotes Existing Manhole

Denotes Water Line (See MN 1)

Denotes Sanitary Sewer Line (See MN 1)

— — UE— — — Denotes Underground Electric Line (See MN 1)

-1965 — Denotes Existing Ground Contour (See MN 2)

## GOLD CANYON EAST ORO LOT #25

9867 East Skyview Place, Gold Canyon, AZ 85118