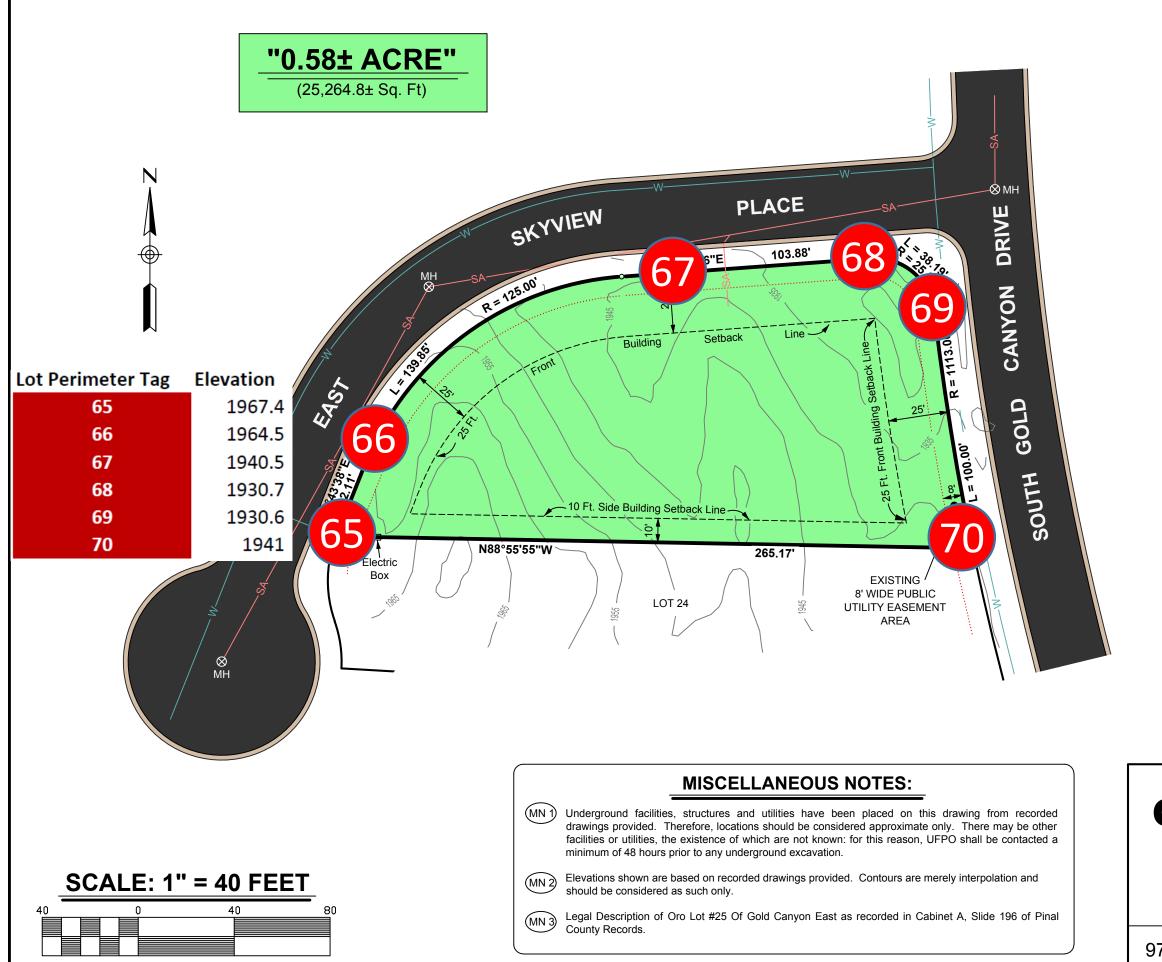

| WV M      | Denotes Existing Water Valve               |
|-----------|--------------------------------------------|
| мн⊗       | Denotes Existing Manhole                   |
| W         | Denotes Water Line (See MN 1)              |
| SA        | Denotes Sanitary Sewer Line (See MN 1)     |
| — 1955 —— | Denotes Existing Ground Contour (See MN 2) |

## **GOLD CANYON EAST ORO LOT #25**

9723 East Skyview Place, Gold Canyon, AZ 85118