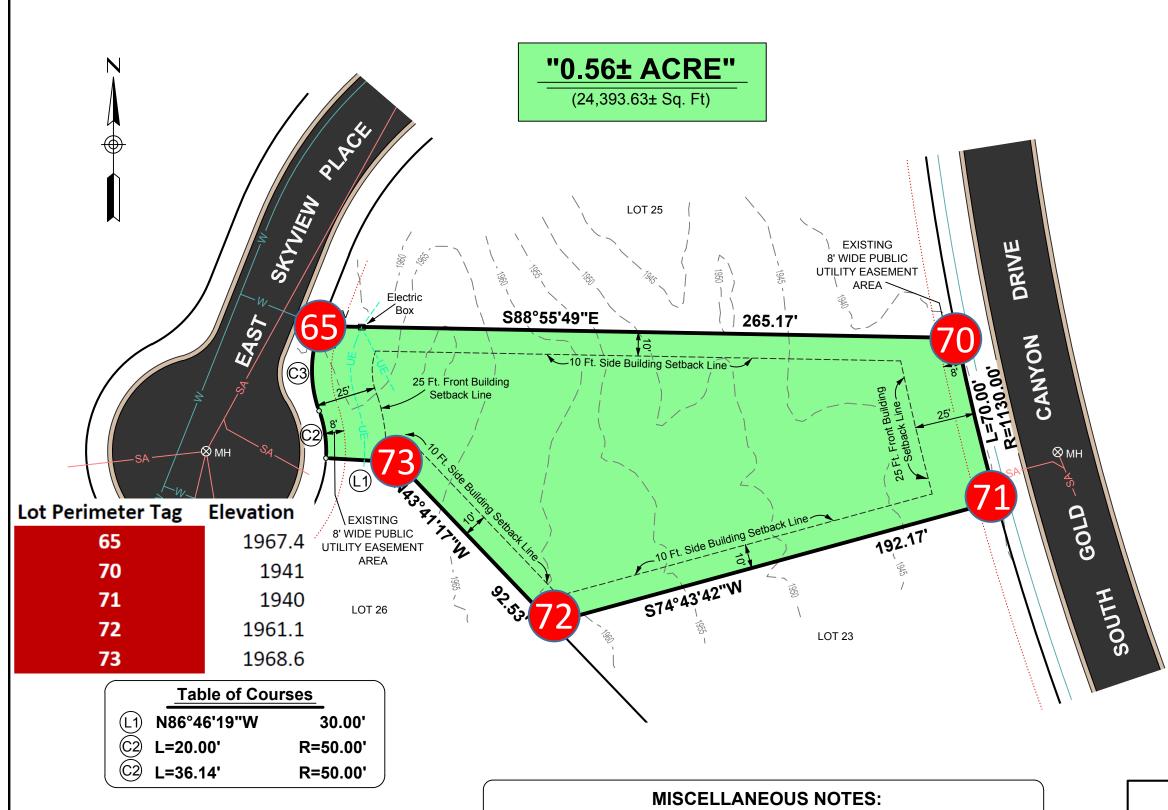

## LEGEND:

wv⋈ Denotes Existing Water Valve

мн⊗ Denotes Existing Manhole

Denotes Water Line (See MN 1)

Denotes Sanitary Sewer Line (See MN 1)

-1955 — Denotes Existing Ground Contour (See MN 2)

- (MN 1) Underground facilities, structures and utilities have been placed on this drawing from recorded drawings provided. Therefore, locations should be considered approximate only. There may be other facilities or utilities, the existence of which are not known: for this reason, UFPO shall be contacted a minimum of 48 hours prior to any underground excavation.
- Elevations shown are based on recorded drawings provided. Contours are merely interpolation and should be considered as such only.
- Legal Description of Oro Lot #24 Of Gold Canyon East as recorded in Cabinet A, Slide 196 of Pinal County Records.

## GOLD CANYON EAST ORO LOT #24

9687 East Skyview Place, Gold Canyon, AZ 85118